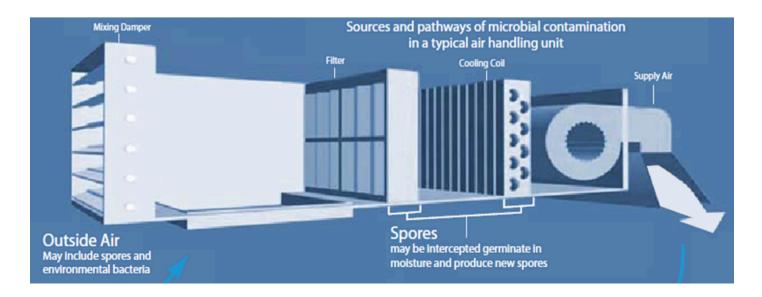

## AXIMA AIR QUALITY SERVICES ON MARINE VESSELS

| INSPECTION<br>& SAMPLE<br>TAKING                                                                                                                                                                                                                                                                                                                                                               | LABORATORY<br>ANALYSIS                                                                                                                                                                                                                                                                                                                                         | ACUs & AIR<br>DUCT<br>CLEANING                                                                                                                                                                                                                                                                         | TREATMENT<br>&<br>SANITIZATION                                                                                                                                                                  | AIR QUALITY<br>IMPROVEMENT                                                                                                                                                                                                                                                                                                                              | FINAL TEST<br>& REPORT                                                                                                                                                                                                                                                            |
|------------------------------------------------------------------------------------------------------------------------------------------------------------------------------------------------------------------------------------------------------------------------------------------------------------------------------------------------------------------------------------------------|----------------------------------------------------------------------------------------------------------------------------------------------------------------------------------------------------------------------------------------------------------------------------------------------------------------------------------------------------------------|--------------------------------------------------------------------------------------------------------------------------------------------------------------------------------------------------------------------------------------------------------------------------------------------------------|-------------------------------------------------------------------------------------------------------------------------------------------------------------------------------------------------|---------------------------------------------------------------------------------------------------------------------------------------------------------------------------------------------------------------------------------------------------------------------------------------------------------------------------------------------------------|-----------------------------------------------------------------------------------------------------------------------------------------------------------------------------------------------------------------------------------------------------------------------------------|
| INITIAL<br>INVESTIGATION                                                                                                                                                                                                                                                                                                                                                                       | ANALYSING<br>SAMPLES                                                                                                                                                                                                                                                                                                                                           | CLEAN AIR<br>DUCTS & ACUs                                                                                                                                                                                                                                                                              | DUCTS SANITIZATION<br>& COIL TRAITMENT                                                                                                                                                          | SET HVAC SYSTEMS<br>& KILL AIRBORNE<br>BACTERIA                                                                                                                                                                                                                                                                                                         | TEST &<br>DOCUMENTED<br>REPORT                                                                                                                                                                                                                                                    |
| <ul> <li>Gather background<br/>information &amp;<br/>documentation (eg.<br/>Ducting routing<br/>diagram)</li> <li>Walk through and<br/>inspect the vessel<br/>(HVAC systems,<br/>ACUs, Ducts,<br/>Cabins, Galley, Dryer,<br/>)</li> <li>Identify the access<br/>hatches</li> <li>Define relevant<br/>test areas &amp; taking<br/>samples</li> <li>Develop the<br/>intervention plan</li> </ul> | <ul> <li>Analysis conducted<br/>by an independent<br/>certified LAB</li> <li>Establish bacterial<br/>air count</li> <li>Find out kind of<br/>contamination<br/>(bacteria, fungus)</li> <li>Provide analysis<br/>report by system and<br/>areas</li> <li>Determine type of<br/>cleaning &amp;<br/>disinfection<br/>required by<br/>systems and areas</li> </ul> | <ul> <li>Hatches opening</li> <li>Clean all types of<br/>circular &amp;<br/>rectangular ducts</li> <li>Clean vertical duct<br/>sections</li> <li>Uses HEPA filters to<br/>trap all agitated and<br/>removed<br/>particles from ducts</li> <li>Dryer duct &amp;<br/>Galley hood<br/>cleaning</li> </ul> | <ul> <li>Dispense<br/>desinfectant on<br/>ducts for<br/>sanitization</li> <li>Bio-active<br/>multi-enzyme coil<br/>cleaning</li> <li>Bio-active<br/>Coil-Treatment<br/>&amp; coating</li> </ul> | <ul> <li>Set operation of<br/>ventilation systems<br/>to reduce<br/>contamination<br/>and to improve<br/>air quality</li> <li>Use of 100%<br/>natural and<br/>biodegradable<br/>product in the cabins</li> <li>Effectively eliminate<br/>up to 99.9% of air-<br/>borne bacteria</li> <li>Pleasant smelling<br/>and neutralizes bad<br/>odors</li> </ul> | <ul> <li>Analysis conducted<br/>by an independent<br/>certified LAB</li> <li>Provide well<br/>documented final<br/>report included LAB<br/>analysis report by<br/>systems and areas</li> <li>Guidance to<br/>improve the air qua-<br/>lity of the<br/>existing systems</li> </ul> |